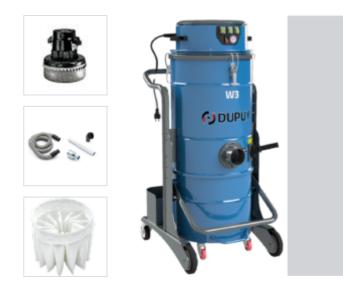

# W3 industrial vacuum cleaner for general cleaning

#### **INDUSTRIAL VACUUM CLEANERS**

- O Accessories included, ideal for cleaning professionals.
- Ø 100% steel construction.
- Simultaneous vacuuming of dust, liquids and solids.
- Release container with the possibility of using disposable bags.
- ✓ Large surface filter for fine dust with integrated manual cleaning system.

#### SUCTION UNIT

Suction is generated by three carbon brush by-pass motors activated by independent switches located on a solid metal head, soundproofed with sound-absorbing material.

## **FILTERING UNIT**

The filter can be cleaned by means of the integrated mechanical cleaning system: an external filter shaking lever shakes the filter with a vertical movement, ensuring an effective and safe cleaning action, maintaining constant suction power and preventing the dispersion of dust into the environment.

## **COLLECTION UNIT**

The steel container is equipped with a quick release system that allows for quick disposal of the vacuumed material.