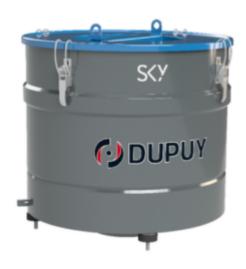

# SKY 2000 – 2500 Coalescence filtration of oil mists

# SKY 2000 – 2500 Coalescence filtration of oil mists

**AIR FILTRATION SOLUTIONS** 

#### **SUCTION UNIT**

The suction unit is a low-power, low-consumption, high airflow blower.

#### **FILTERING UNIT**

Versatility of filtration: multi-layer filter (standard) or pleated cartridge with a high filtration surface area and a coalescing pre-filter

#### **COLLECTION UNIT**

Vacuumed and filtered oils and emulsions settle on the wall of the vacuum cleaner and can be recovered through the discharge hose.