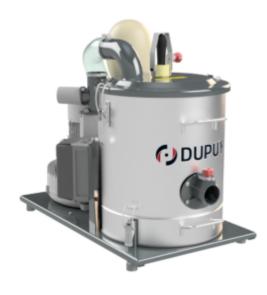

## **Fixed suction units**

**INDUSTRIAL VACUUM CLEANERS** 

## **SUCTION UNIT**

The suction unit is a side channel blower, with direct coupling between the motor shaft and the impeller. Since it has no transmission systems, it requires no routine maintenance, is suitable for long term continuous operation and provides superior suction performance.

## **FILTERING UNIT**

The antistatic polyester stellar filter, placed inside the filter chamber, guarantees a large filtering surface area and high resistance to dust passage and clogging.